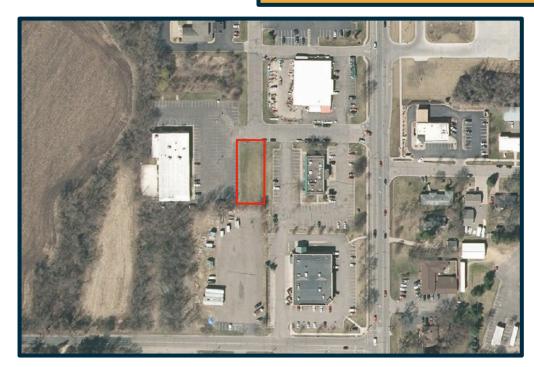

## For Sale

\$75,000 .296 <u>Acres Available</u>

- Unique Opportunity
- B3 Commercial Zoning
- Easy Access
- Levél Lot
- St. Croix Lanes, Perkins & River Falls Ace Hardware Nearby
- City Sewer/Water Available

143 W Pomeroy Street | River Falls, WI 54022

For more information contact: