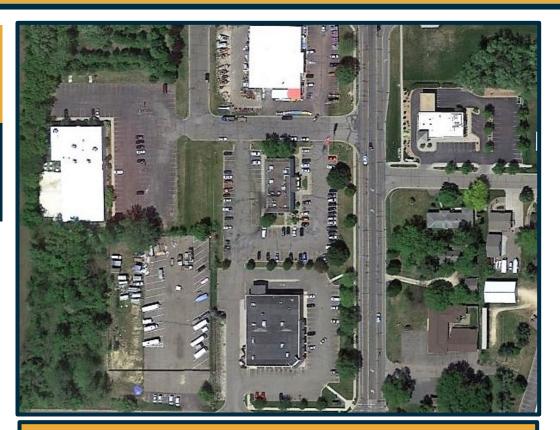

## For Sale

\$75,000 .296 <u>Acres Available</u>

- Unique Opportunity
- B3 Commercial Zoning
- Easy Access
- Levél Lot
- St. Croix Lanes, Perkins & River Falls Ace Hardware Nearby
- City Sewer/Water Available

143 W Pomeroy Street | River Falls, WI 54022

For more information contact: