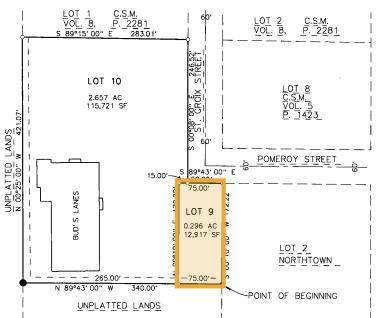

# For Sale

527731

CERTIFIED SURVEY MAP

LOCATED IN THE SE 1/4 OF THE NE 1/4 OF SECTION 36, T28N, R19W, BEING LOT 6 OF THE CERTIFIED SURVEY MAP RECORDED IN VOL. 5, P. 1423 AND ALSO BEING PART OF THE PLAT OF NORTHTOWN, CITY OF RIVER FALLS, ST. CROIX COUNTY, WISCONSIN.

#### LEGEND

- 2" IRON PIPE, FOUND
- 1" IRON PIPE, FOUND.
- O 1"x24" IRON PIPE, WEIGHING 1.68#/LINEAL FOOT, SET.

- CENTERLINE

10' UTILITY EASEMENT
PARALLEL WITH LOT LINE

NOTE:
THE RECORDING OF THIS CERTIFIED SURVEY
MAP REMOVES THE RESTRICTION SHOWN ON
LOT 6 OF THE CERTIFIED SURVEY MAP RECORDED IN VOLUME 5, PAGE 1423, DOCUMENT
#393499 WHICH STATES "RESERVED FOR
FUTURE STREET. ERECTION OF PERMANENT
STRUCTURES IS PROHIBITED."

Districts: SC = School, SP = Special Property Address(es): \* = Primary

\* 143 W POMEROY ST Type Dist# Description 4893 SCH DIST RIVER FALLS

CHIP VALLEY VOTECH LAKE GEORGE 0.296 **Abbreviated Description:** Acres: (See recorded documents for a complete legal description.) SEC 36 T28N R19W PT SE NE BEING LOT 9